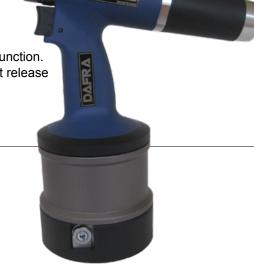

## Part number: DNP12

Professional pneumatic tool for setting rivnuts.

This automatic rivnut tool features a SPIN-PULL-SPIN setting sequence.

Push the mandrel and the fastener quickly spins on.

Pull the trigger to set the fastener, and with a pull back spins out of the fastener. Setting cycle is about 2 seconds. This means less thread deformation.

The DNP12 has adjustable traction for accurate insert placements adjusted from the exterior of the tool.

DNP12 Rivnut tool comes complete with M5 M6 M8 M10 M12 mandrels. Also available with imperial mandrels.

## **OPERATING INSTRUCTIONS**

- \* read the safety instructions and insrtuction manual first\*
  - 1. Fit the correct size anvil and mandrel for the chosen Rivnut.
  - 2. Set and test the tool traction: See instruction manual for details.
  - 3. Hold the rivnut thread against the mandrel to activate automatic spin on function.
  - 4. Place Rivnut into prepared hole, activate the trigger, once the rivnut is set release the trigger and the tool will automatically spin out of the rivnut.