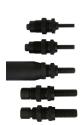

The DNP12 has adjustable traction for accurate insert placements adjusted from the exterior of the tool.

DNP12 Rivnut tool comes complete with M5 M6 M8 M10 M12 mandrels. Also available with imperial mandrels.

## Spare mandrel part numbers.

Note: part numbers are for the mandrel only.

| Nose Kit | Part No    |  |  |
|----------|------------|--|--|
| M5       | DNP12SPM5  |  |  |
| M6       | DNP12SPM6  |  |  |
| M8       | DNP12SPM8  |  |  |
| M10      | DNP12SPM10 |  |  |
| M12      | DNP12SPM12 |  |  |